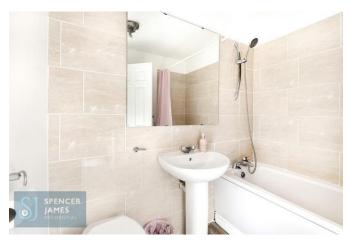

### **Bathroom**

Three piece suite comprising a panelled bath and shower attachment, low level wc and pedestal hand wash basin. Ceramic tiled splashbacks. Vinyl wood effect flooring.