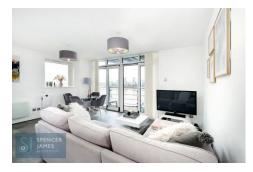

# **Open Plan Living Room and Kitchen** 18' 0" x 15' 1" (5.48m x 4.59m)

Twin double glazed tilt and turn doors to balcony, vinyl wood effect flooring, wall mounted heater.