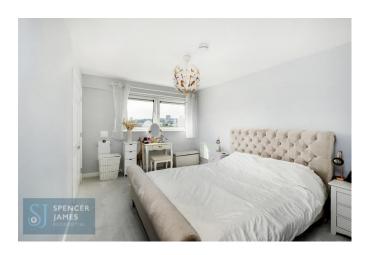

# **Bedroom One** 15' 9" x 10' 3" (4.80m x 3.12m)

Double glazed window to rear aspect, wall mounted heater, carpeted flooring. Storage cupboard.

#### **En-Suite Bathroom**

Three piece suite comprising a panelled bath and shower attachment, low level wc and hand wash basin. Ceramic tiled splashbacks. Vinyl wood effect flooring.