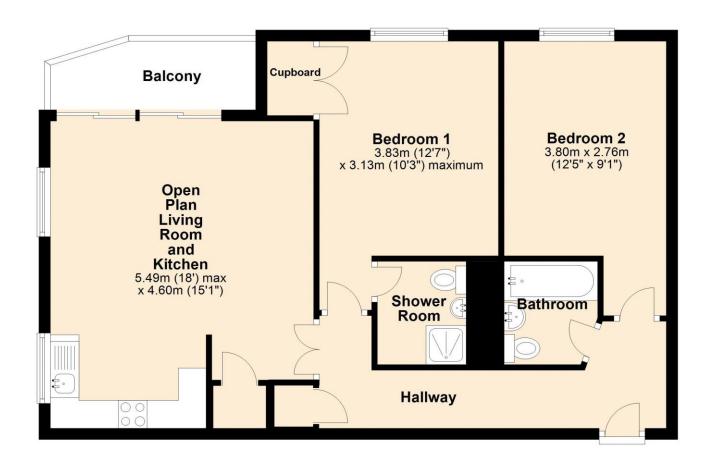

# **Accommodation Comprises:**

## Hallway

Telephone entry point, vinyl wood effect flooring, cupboard housing hot water tank.

# **Open Plan Living Room and Kitchen** 18' 0" x 15' 1" (5.48m x 4.59m)

Twin double glazed tilt and turn doors to balcony, vinyl wood effect flooring, wall mounted heater.

### Kitchen Area

Fitted with a range of eye and base level units with work surfaces incorporating a stainless steel sink and mixer tap, integrated cooker, hob and extractor. Space for washing machine, wine cooler and fridge freezer.

# **Bedroom One** 15' 9" x 10' 3" (4.80m x 3.12m)

Double glazed window to rear aspect, wall mounted heater, carpeted flooring. Storage cupboard.

#### **En-Suite Bathroom**

Three piece suite comprising a panelled bath and shower attachment, low level wc and hand wash basin. Ceramic tiled splashbacks. Vinyl wood effect flooring.

# **Bedroom Two** 12' 5" x 9' 1" (3.78m x 2.77m)

Double glazed window to rear aspect, wall mounted heater, carpeted flooring.

### **Bathroom**

Three piece suite comprising a panelled bath and shower attachment, low level wc and pedestal hand wash basin. Ceramic tiled splashbacks. Vinyl wood effect flooring.

# **Externally**

Secure underground parking, serviced elevator, 24 hr security/estate office

#### **Lease Details**

Service Charge: £2750 per annum (includes water bill and building insurance)

Ground Rent: £1 per annum (peppercorn)

Lease Remaining: 975 Years

Fourth Floor
Approx. 68.8 sq. metres (740.2 sq. feet)

Total area: approx. 68.8 sq. metres (740.2 sq. feet)