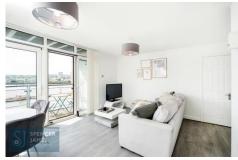

# **Open Plan Living Room and Kitchen** 18' 0" x 15' 1" (5.48m x 4.59m)

Twin double glazed tilt and turn doors to balcony, vinyl wood effect flooring, wall mounted heater.