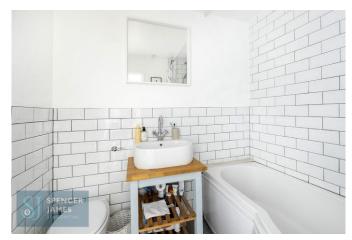

#### **En-Suite Bathroom**

Three piece suite comprising a panelled bath and shower attachment, low level wc and hand wash basin. Ceramic tiled splashbacks. Vinyl wood effect flooring.

### **Bathroom**

Three piece suite comprising a panelled bath and shower attachment, low level wc and pedestal hand wash basin. Ceramic tiled splashbacks. Vinyl wood effect flooring.