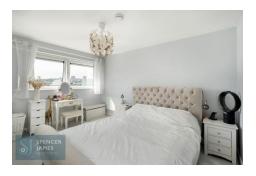

# **Bedroom One** 15' 9" x 10' 3" (4.80m x 3.12m)

Double glazed window to rear aspect, wall mounted heater, carpeted flooring. Storage cupboard.