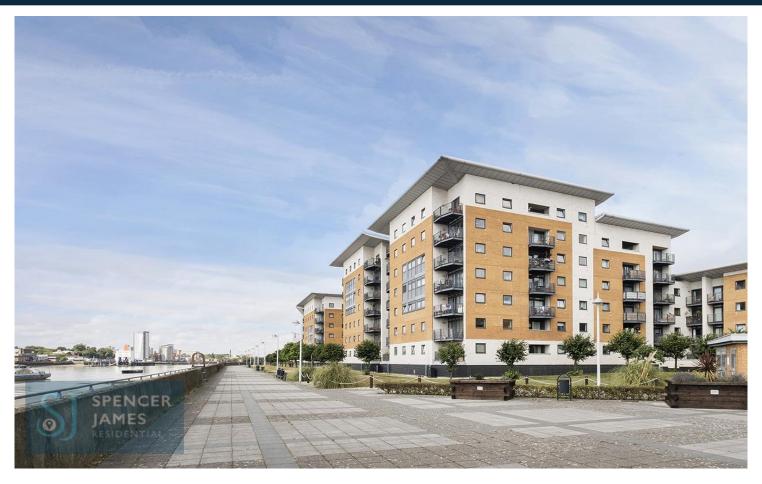

- \*\* Two Bathrooms \*\*
- \*\* Breathtaking River Views \*\*
- \*\* 24 Hour Security/Porter \*\*
- \*\* Floor Area: 738.4 sq/ft (68.6 sq/m) \*\*

This immaculately presented two-bedroom fourth floor apartment boasts breathtaking dual aspect views over the 'River Thames' and is located in a sought-after riverside development.

Further benefits include secure underground parking, serviced elevator, 24 hr security/estate office and Share of Freehold and 975 year lease.

Located within walking distance to both King George V and Galleons Reach DLR Stations with links to the Elizabeth Line.