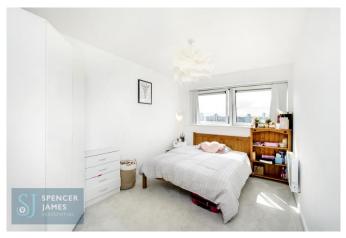

# **Bedroom One** 15' 9" x 10' 3" (4.80m x 3.12m)

Double glazed window to rear aspect, wall mounted heater, carpeted flooring. Storage cupboard.

# **Bedroom Two** 12' 5" x 9' 1" (3.78m x 2.77m)

Double glazed window to rear aspect, wall mounted heater, carpeted flooring.