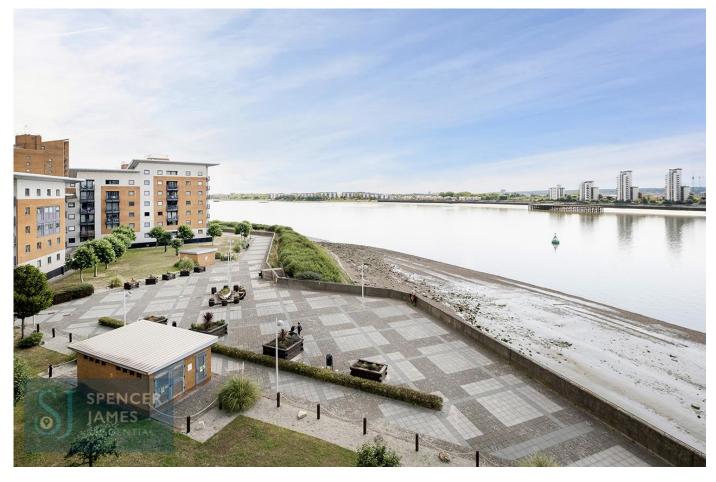

- \*\* Two Bathrooms \*\*
- \*\* Breathtaking River Views \*\*
- \*\* 24 Hour Security/Porter \*\*
- \*\* Floor Area: 738.4 sq/ft (68.6 sq/m) \*\*

This immaculately presented two-bedroom fourth floor apartment boasts breathtaking dual aspect views over the 'River Thames' and is located in a sought-after riverside development.

Internally the property the presented to a high standard throughout and boasts two double bedrooms with an en-suite bathroom to the master in addition to a further bathroom and an open plan living room and stunning modern kitchen with a balcony boasting direct river views.