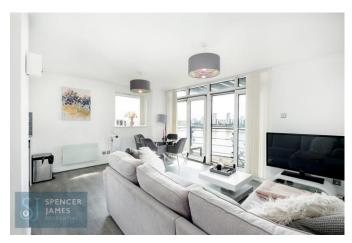

Internally the property the presented to a high standard throughout and boasts two double bedrooms with an en-suite bathroom to the master in addition to a further bathroom and an open plan living room and stunning modern kitchen with a balcony boasting direct river views.

# **Open Plan Living Room and Kitchen** 18' 0" x 15' 1" (5.48m x 4.59m)

Twin double glazed tilt and turn doors to balcony, vinyl wood effect flooring, wall mounted heater.

### Kitchen Area

Fitted with a range of eye and base level units with work surfaces incorporating a stainless steel sink and mixer tap, integrated cooker, hob and extractor. Space for washing machine, wine cooler and fridge freezer.