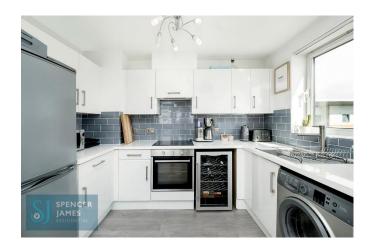

### Kitchen Area

Fitted with a range of eye and base level units with work surfaces incorporating a stainless steel sink and mixer tap, integrated cooker, hob and extractor. Space for washing machine, wine cooler and fridge freezer.