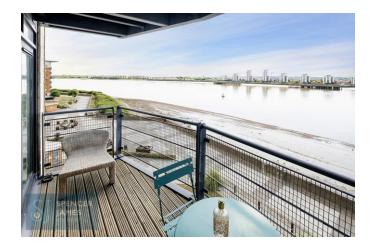

- \*\* Two Bathrooms \*\*
- \*\* Breathtaking River Views \*\*
- \*\* 24 Hour Security/Porter \*\*
- \*\* Floor Area: 738.4 sq/ft (68.6 sq/m) \*\*

This immaculately presented two-bedroom fourth floor apartment boasts breathtaking dual aspect views over the 'River Thames' and is located in a sought-after riverside development.

Internally the property the presented to a high standard throughout and boasts two double bedrooms with an en-suite bathroom to the master in addition to a further bathroom and an open plan living room and stunning modern kitchen with a balcony boasting direct river views.